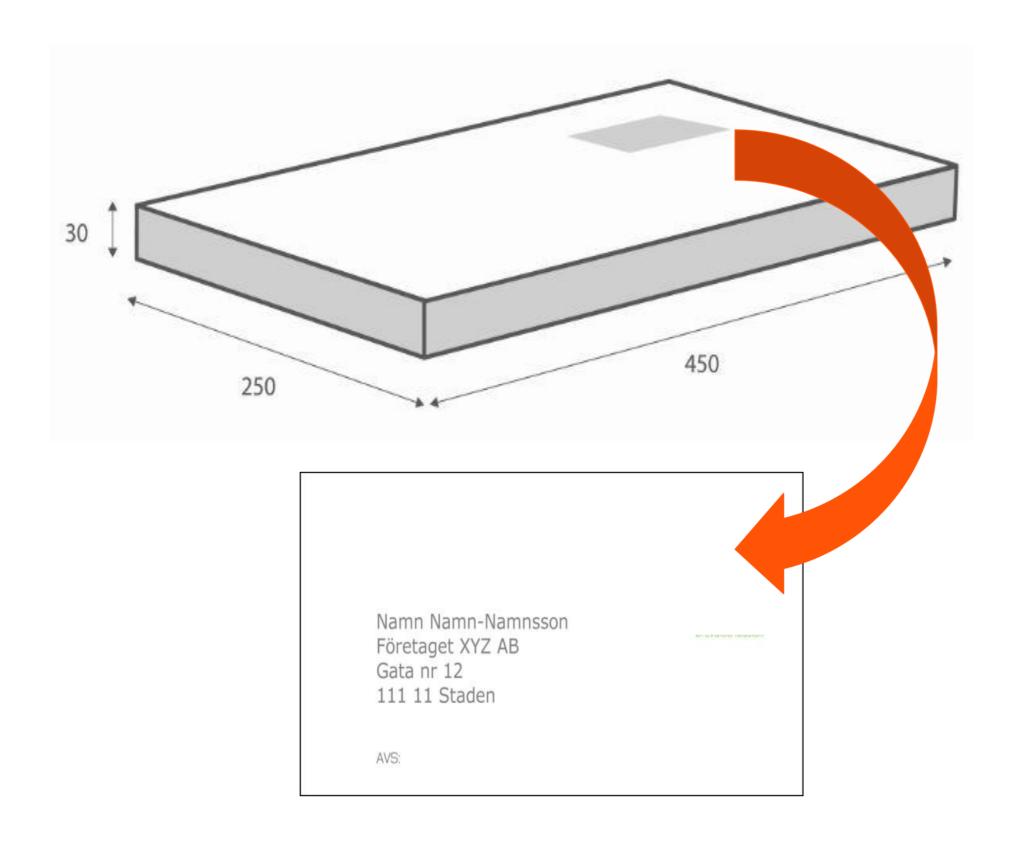

#### Maximum format

CityMail Sweden AB undertakes to only deliver correctly addressed postal items\* that is within our specified dimensions.

Standard: 30 x 250 x 450 mm.

Max weight: 2 kg.

Items thicker than 30 mm may be distributed as agreed. Contact your sales representative for more information.

\*By correctly addressed items we mean correct name, street address, postcode and city.