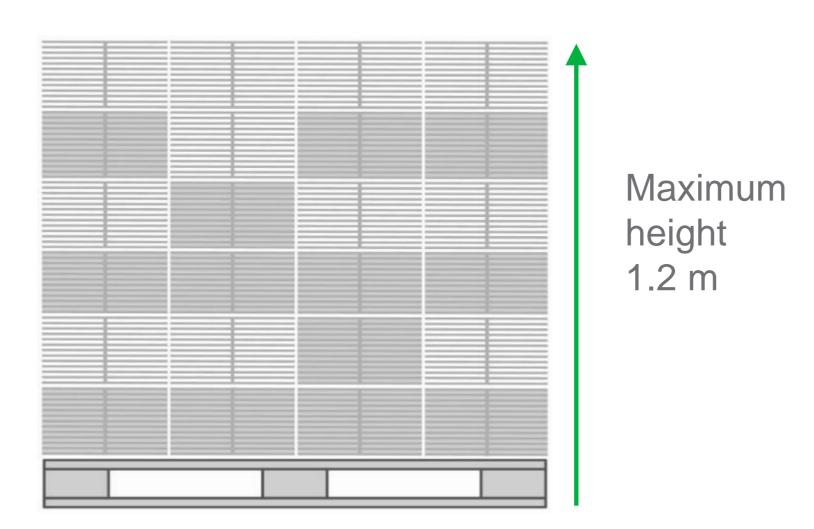

# Packing

Bundles are packed directly on pallets to be held together by cable ties or plastic.

Recommended maximum weight of a bundle is 7kg.

The pallet with bundles may have a maximum height of 120 cm incl. pallet.