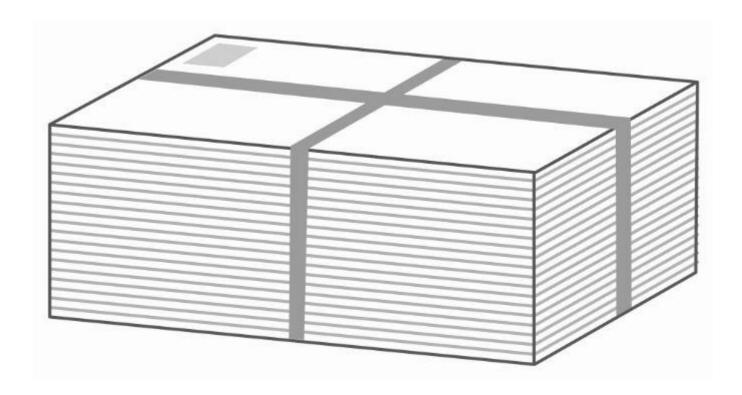

# Packing

Bundles are packed directly on pallets to be held together by cable ties or plastic.

Recommended maximum weight of a bundle is 7kg.

The pallet with bundles may have a maximum height of 120 cm incl. pallet.

The pallet must be labeled with the customer, freight senders and "Unsorted consignment".

The pallet can not contain both sorted and unsorted consignments.